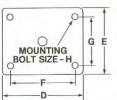

## TOP PLATE SIZES AND MOUNTING SPECIFICATIONS (INCHES)

|            | SERIES 5             | D-A SWIVEL              | SERIES 51-A RIGID          |                      |                            |                            |  |
|------------|----------------------|-------------------------|----------------------------|----------------------|----------------------------|----------------------------|--|
| Wheel Dia. | Top Plate Size D x E | Bolt Hole Spacing F x G | Mounting<br>Bolt Size<br>H | Top Plate Size D x E | Bolt Hole Spacing<br>F x G | Mounting<br>Bolt Size<br>H |  |
| 2          | 25/8 x 17/8          | 21/8 x 31/32            | 1/4                        | 23/4 x 111/16        | 21/8 x 11/16               | 3/16                       |  |
| 21/2       | 33/4 x 23/4          | 3 x 13/4                | 5/16                       | 41/2 x 21/4          | 315/32 x 11/16             | 5/16                       |  |
| 3          | 41/4 x 31/2          | 37/16 X 23/8            | 5/16                       | 5 x 21/2             | 4 x 13/16                  | 5/16                       |  |
| 4          | 5 x 41/8             | 4 x 3                   | 3/8                        | 63/16 x 33/16        | 5 x 2                      | 3/8                        |  |
| 5<br>6     | 6½ x 5½              | 51/4 x 33/8             | 7/16                       | 63/16 x 33/4         | 5 x 2½                     | 3/8                        |  |