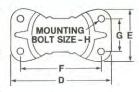

## TOP PLATE SIZES AND MOUNTING SPECIFICATIONS (INCHES)

|            | SERIES 5             | D-A SWIVEL              | SERIES 51-A RIGID          |                      |                            |                            |  |
|------------|----------------------|-------------------------|----------------------------|----------------------|----------------------------|----------------------------|--|
| Wheel Dia. | Top Plate Size D x E | Bolt Hole Spacing F x G | Mounting<br>Bolt Size<br>H | Top Plate Size D x E | Bolt Hole Spacing<br>F x G | Mounting<br>Bolt Size<br>H |  |
| 2          | 25/8 x 17/8          | 21/8 x 31/32            | 1/4                        | 23/4 x 111/16        | 21/8 x 11/16               | 3/16                       |  |
| 21/2       | 33/4 x 23/4          | 3 x 13/4                | 5/16                       | 41/2 x 21/4          | 315/32 x 11/16             | 5/16                       |  |
| 3          | 41/4 x 31/2          | 37/16 X 23/8            | 5/16                       | 5 x 21/2             | 4 x 13/16                  | 5/16                       |  |
| 4          | 5 x 41/8             | 4 x 3                   | 3/8                        | 63/16 x 33/16        | 5 x 2                      | 3/8                        |  |
| 5<br>6     | 6½ x 5½              | 51/4 x 33/8             | 7/16                       | 63/16 x 33/4         | 5 x 2½                     | 3/8                        |  |