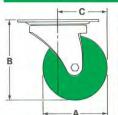

## TOP PLATE SIZES AND MOUNTING SPECIFICATIONS (INCHES)

|            | SERIES 5             | D-A SWIVEL              | SERIES 51-A RIGID          |                      |                            |                            |  |
|------------|----------------------|-------------------------|----------------------------|----------------------|----------------------------|----------------------------|--|
| Wheel Dia. | Top Plate Size D x E | Bolt Hole Spacing F x G | Mounting<br>Bolt Size<br>H | Top Plate Size D x E | Bolt Hole Spacing<br>F x G | Mounting<br>Bolt Size<br>H |  |
| 2          | 25/8 x 17/8          | 21/8 x 31/32            | 1/4                        | 23/4 x 111/16        | 21/8 x 11/16               | 3/16                       |  |
| 21/2       | 33/4 x 23/4          | 3 x 13/4                | 5/16                       | 41/2 x 21/4          | 315/32 x 11/16             | 5/16                       |  |
| 3          | 41/4 x 31/2          | 37/16 X 23/8            | 5/16                       | 5 x 21/2             | 4 x 13/16                  | 5/16                       |  |
| 4          | 5 x 41/8             | 4 x 3                   | 3/8                        | 63/16 x 33/16        | 5 x 2                      | 3/8                        |  |
| 5<br>6     | 6½ x 5½              | 51/4 x 33/8             | 7/16                       | 63/16 x 33/4         | 5 x 2½                     | 3/8                        |  |