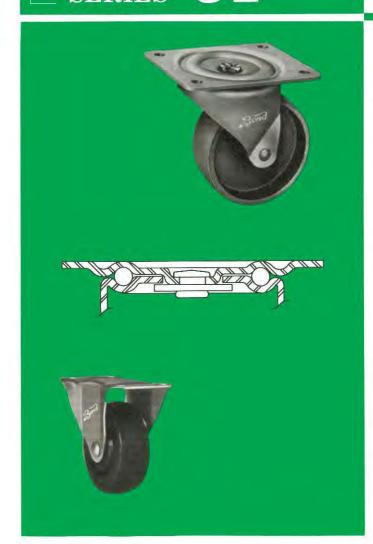

# 50<sup>-A SWIVEL</sup> SERIES 51<sup>-A RIGID</sup>

### OPTIONAL FEATURES

Thread guards, add suffix—TG Grease seals for wheels, add suffix—GS This single ball race design provides an economical, yet highly durable caster for light industrial use and a wide variety of institutional and commercial applications. They are used for dollies, laundry and food handling carts, light equipment and other mobile requirements.

### **FEATURES**

Construction: Heavy gauge steel deep formed for maximum strength.

Swivel Bearing: Hardened and polished steel balls in a deep formed race designed not only to carry the load but also to absorb side thrust between the deeply embossed outer apron of the base and formed inner flange of the fork.

Fork: Legs and cup are one-piece pressed steel construction.

**King Pin:** Steel rivet, orbitally formed to provide equal strength at both ends.

**Axle:** A square neck under the head of the axle fits in a square hole in the leg of the fork which prevents the axle from turning. In addition, a steel sleeve fits over the axle (except in the 2" size) and is held rigidly between the fork members, thereby greatly strengthening the caster, preventing wear on the axle and providing a larger axle bearing for the wheel.

**Lubrication:** Swivel is lubricated at the factory. Pressure fitting is provided in wheel hub or in recessed head of hollow axle.

Finish: Plated finish for all parts except wheel.

RIGID CASTER: One-Piece heavy gauge steel construction, deeply formed and embossed to equal the strength and durability of the companion swivel caster.