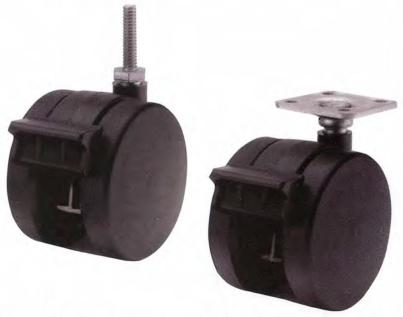

Furniture Twin Wheel Plastic - w/Brake-Center Housing Gemini II: 2<sup>3</sup>/8" Diameter twin wheel casters w/brake Black (All Plastic) • Soft wheels are available Load Capacity: Mobile: 100 lbs. Static: 300 lbs. Mounting Height: 2<sup>5</sup>/8"

ITW'S twin wheel brake casters offer the most advanced developments in caster brake design. Unlike many twin wheels featuring a "light switch" brake, our American made casters offer a full lever for easy application.