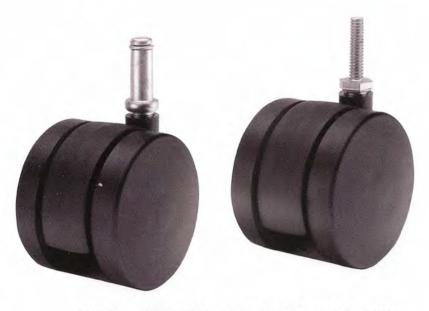

### 60mm Twin Wheel Casters

23/8"
LOAD CAPACITY
100LBS. - 300LBS.

Furniture Twin Wheel Plastic - Center Housing Gemini II: 2<sup>3</sup>/8" Diameter twin wheel casters Black (All Plastic) • Soft wheels are available Load Capacity: Mobile: 100 lbs. Static: 300 lbs.

Mounting Height: 25/8"

ITW'S 60mm twin wheel casters feature a nylon center housing and are available with nylon or soft wheels. Our 60mm soft twin wheels provide maximum floor protection and quiet, smooth operation.