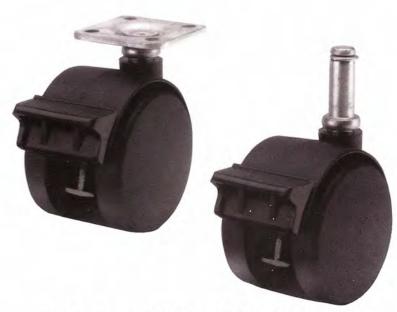

### 60mm Twin Wheel Casters

23/8"
LOAD CAPACITY
100LBS. - 300LBS.

Furniture Twin Wheel Plastic - Center Housing Gemini II: 2<sup>3</sup>/8" Diameter twin wheel casters Black (All Plastic) • Soft wheels are available Load Capacity: Mobile: 100 lbs. Static: 300 lbs.

Mounting Height: 25/8"

ITW'S 60mm twin wheel casters feature a nylon center housing and are available with nylon or soft wheels. Our 60mm soft twin wheels provide maximum floor protection and quiet, smooth operation.