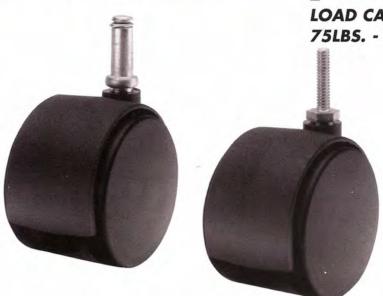

## **50mm**

Twin Wheel Casters

LOAD CAPACITY 75LBS. - 200LBS.

ITW'S 50mm twin wheel casters are constructed of high quality nylon. The full hood twin wheel design provides a clean, contemporary look for many applications.

Furniture Twin wheel Plastic - Full Hood Gemini I: 2" Diameter twin wheel casters

Black (All Plastic)

Load Capacity: Mobile: 75 lbs. Static: 200 lbs.

Mounting Height: 25/16"

ITW'S twin wheel brake casters offer the most advanced developments in caster brake design. Unlike many twin wheels featuring a "light switch" brake, our American made casters offer a full lever for easy application.