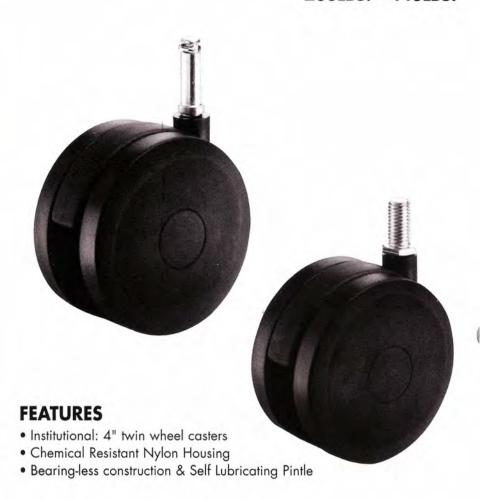

## 100mm Twin Wheel Casters

4"\
LOAD CAPACITY
200LBS. - 440LBS.

Provides the stability required for delicate operations of computer equipment and medical furniture.

Available in soft wheel design for a quiet roll on vinyl floor.

Overcomes typical elevator gap problems in hospital and office environments. Dual 4" diameter wheels roll over obstructions easier than single wheel casters.

The chemical resistant nylon housing eliminates corrosion typical in steel constructed casters.

#### **FEATURES**

- Institutional: 4" twin wheel casters
- · Chemical Resistant Nylon Housing

Bearing-less construction & Self Lubricating Pintle

Brakes: Cam Operated