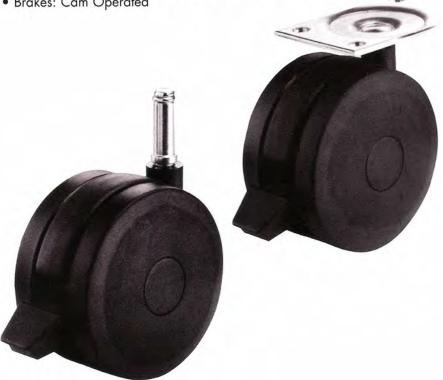

#### **FEATURES**

- Institutional: 4" twin wheel casters
- · Chemical Resistant Nylon Housing

Bearing-less construction & Self Lubricating Pintle

Brakes: Cam Operated